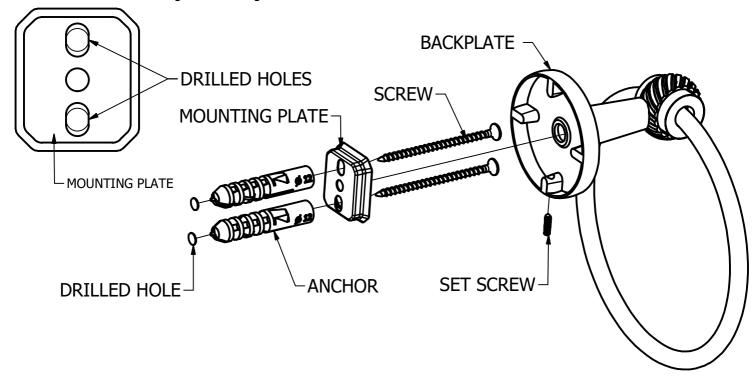

## (Step1: Drill Holes in Wall for screws or screw anchors and attached Mounting plate to Wall

Determine your desired location for installation and make a mark for the location of the mounting plate. Remove mounting plate from backplate by loosening set screw in backplate as pictured below. Place center hole of mounting plate over mark made above. Make 2 marks where mounting screws will be placed as shown below. Drill hole at each of the marks. (You may substitute other style mounting anchors or screws if desired). Place anchors into the holes made. Place mounting plate over holes and secure to mounting surface using screws as shown below.