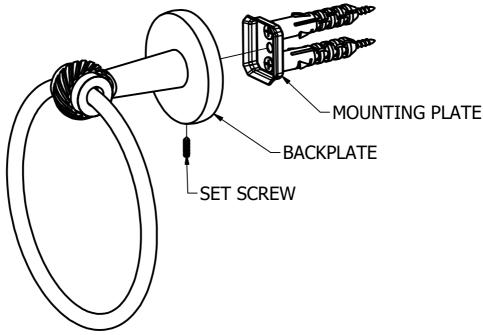

## **Step2:** Attach Bracket to Mounting Plate

Place bracket on mounting plate and secure by tightening set screw as shown below.